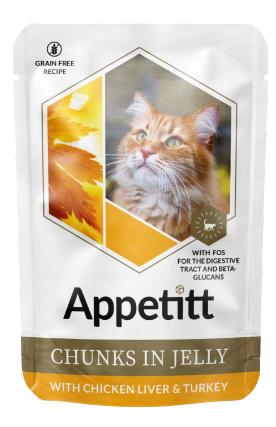

## APPETITT CHUNKS IN JELLY WITH CHICKEN LIVER AND TURKEY

Complete diet for adult cats.

Appetitt pouches with chicken liver and turkey is grain-free and made with 100% animal and marine protein sources. The food contains fructo-oligosaccharides (FOS) for digestion and betaglucans for your cat's overall health. The product recipe also includes salmon, a natural source of omega-3 fatty acids, as well as fibre for gastrointestinal system support.

**Composition** Chicken (of which 7.5 % is chicken liver), pork, beef, turkey (4 %), salmon, lignocellulose, pea protein, minerals, fructooligosaccharides (0.1 %), beta-glucans from yeast (0.01 %).

**Feeding guidelines** Average daily amount for a 2 kg cat is approx. 2 bags/day. 4 kg cats need approx. 3 bags/day and 6 kg cats need approx. 4 bags/day. Adjust the amount according to your cat's individual needs. Cats should always have free access to fresh drinking water.